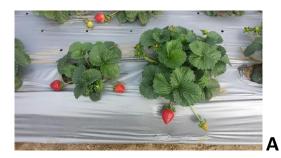

## SoilBiotics program produces better berries on this 2015 Strawberry crop

SoilBiotics' products are making a big difference in yield with markedly better results in this California Strawberry crop. Larger and darker green leaves, plus a substantially larger berry are indicated (as shown on the right of image A), helping to increase overall yields. Image B shows the control plants, which are shorter in height on the left. The SoilBiotics treated plants are on the right, and show a taller, more filled out plant.