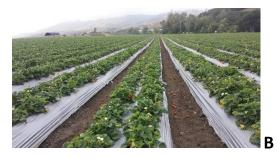

## SoilBiotics program produces better berries on this 2015 Strawberry crop

SoilBiotics' products are making a big difference in yield with markedly better results in this California Strawberry crop. Larger and darker green leaves, plus a substantially larger berry are indicated (as shown on the right of image A), helping to increase overall yields. Image B shows the control plants, which are shorter in height on the left. The SoilBiotics treated plants are on the right, and show a taller, more filled out plant.